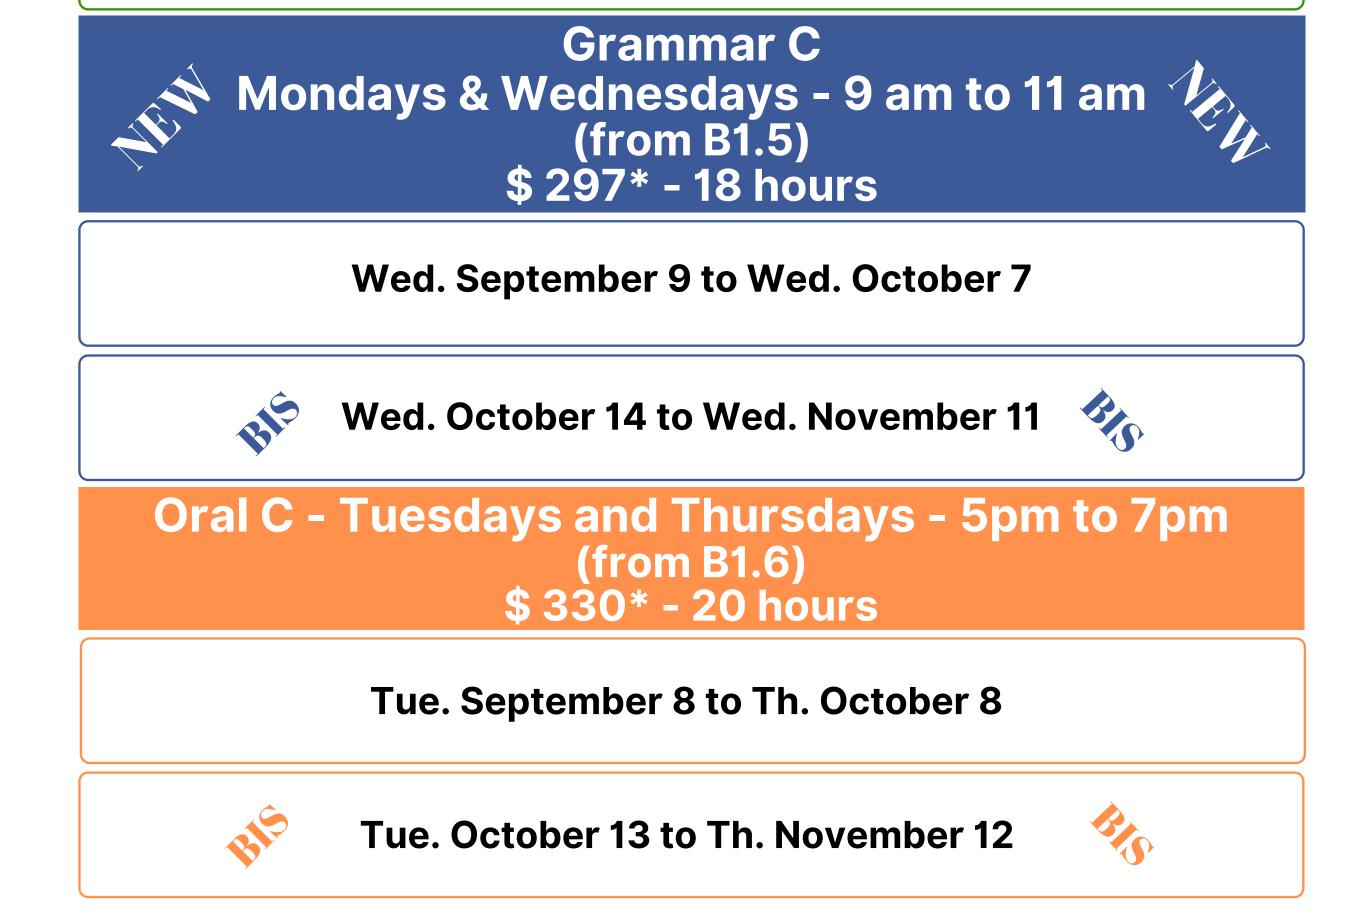

Oral B - Saturdays - 9am to 1pm - \$462\* - 28 hours (from B1.2)

Sat. September 12 to Sat. October 31

\*In addition for new students: \$ 30 yearly registration fee / learning material **not included**.

AF Ottawa reserves the right not to open any course or reduce the number of instructional hours of any given group course due to insufficient enrollment.