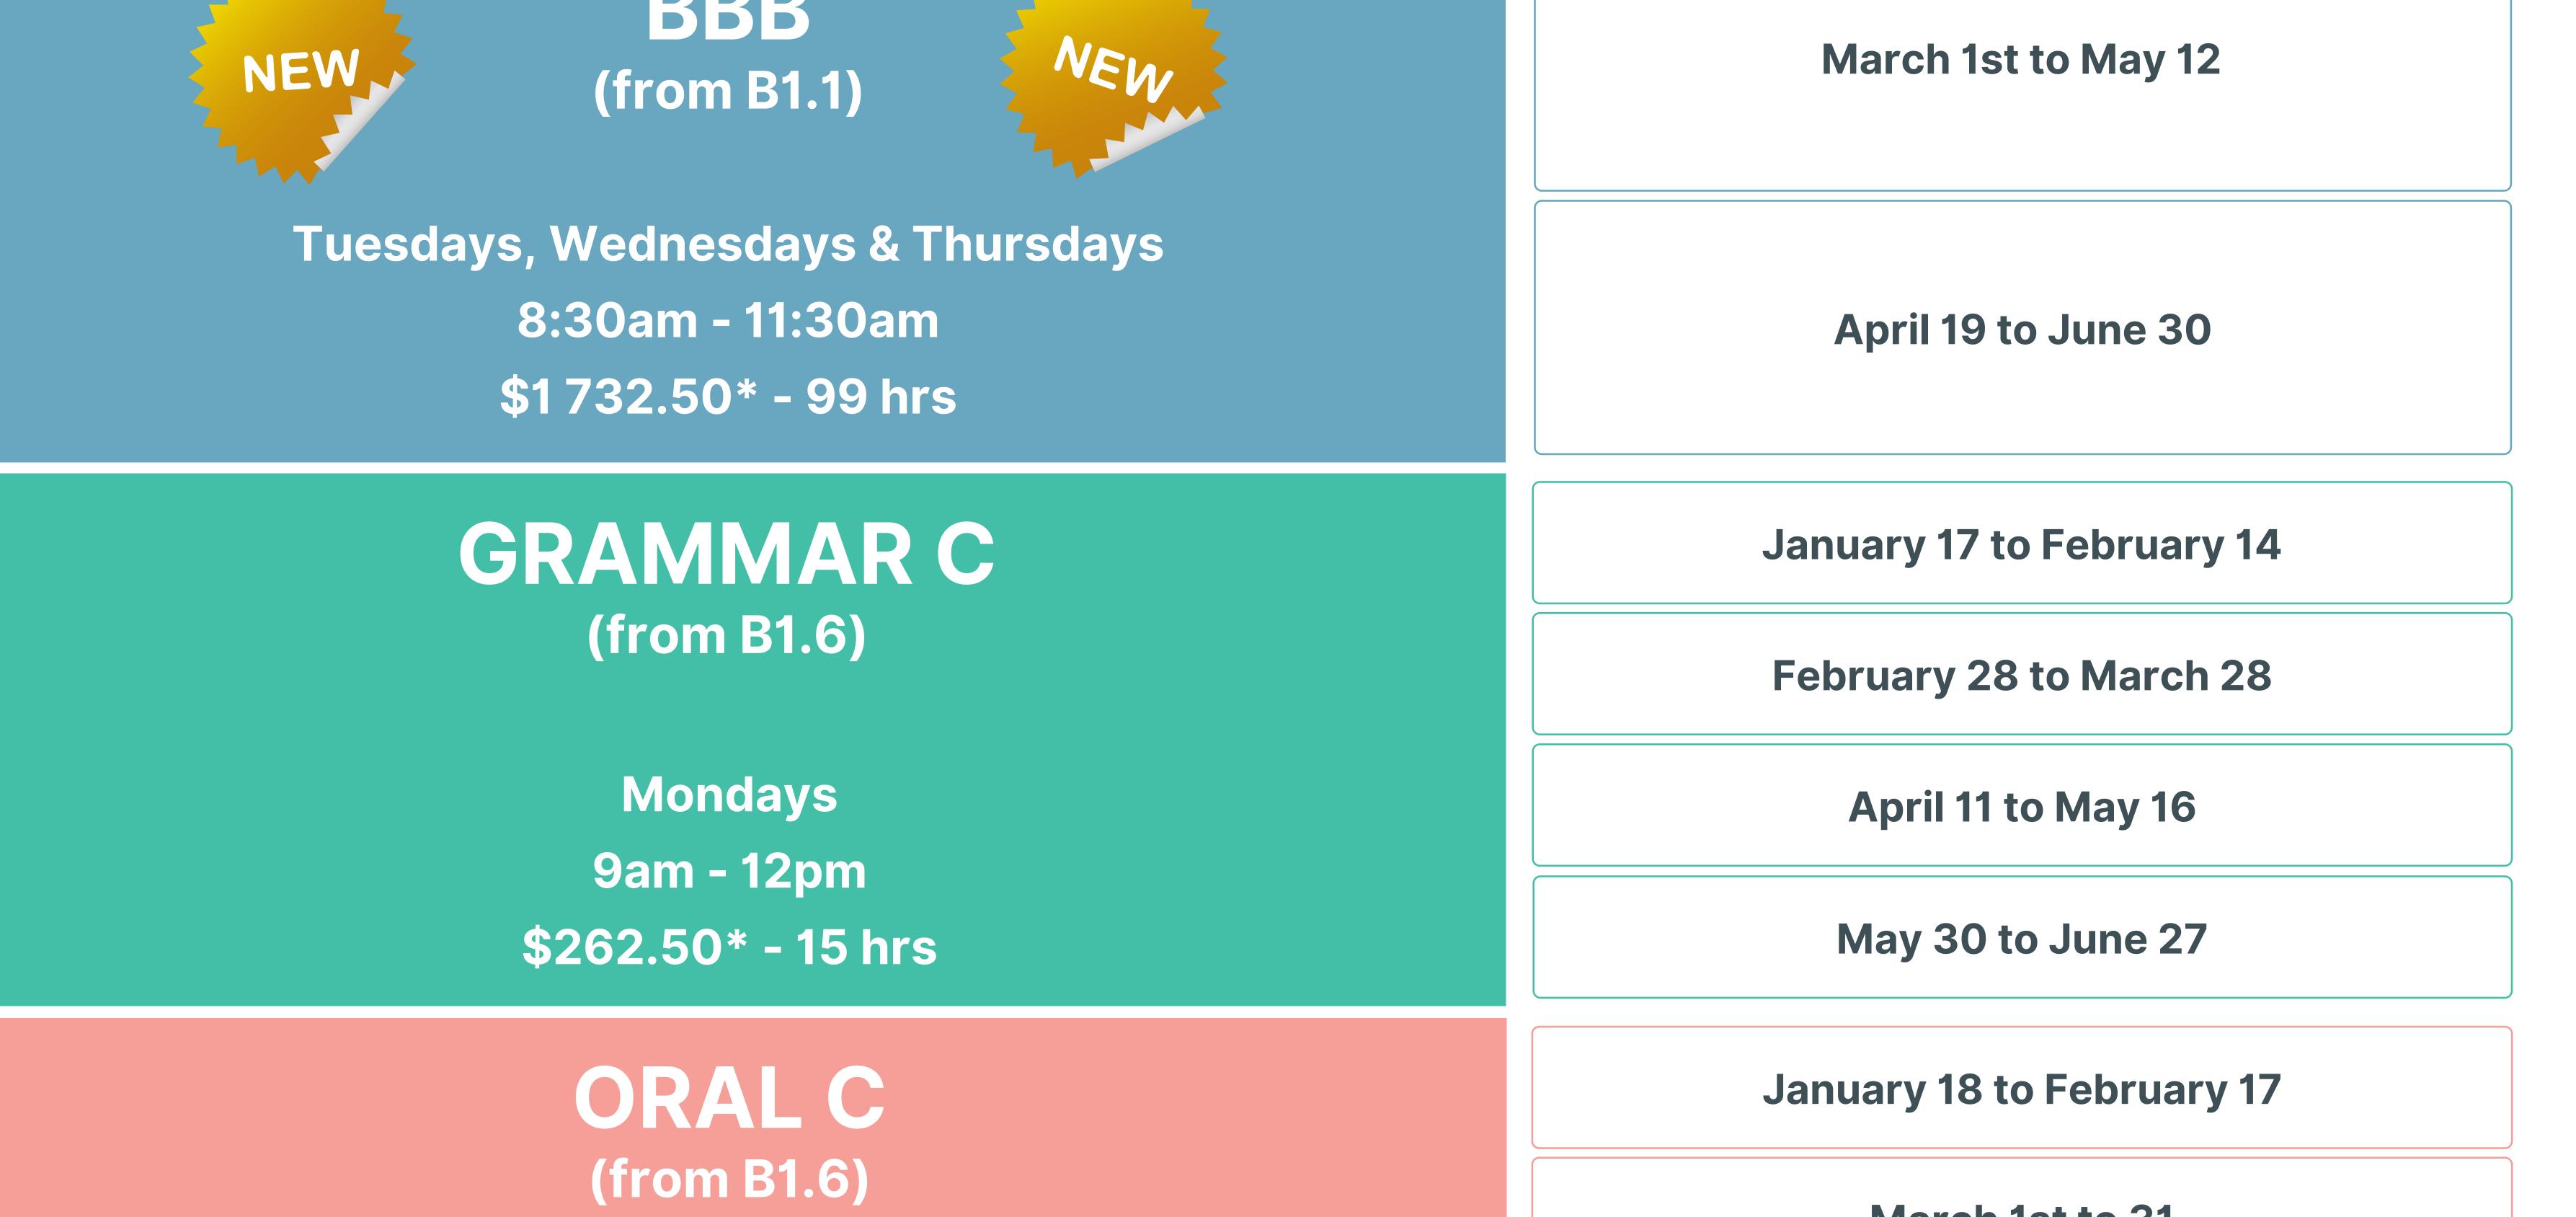

## January - June 2022 SLE Preparation

We are closed February 21, April 15, 18 & May 23, 2022.

| (from B1.1)                     | January 17 to February 18 |
|---------------------------------|---------------------------|
| Mondays & Fridays               | February 28 to April 1st  |
| 5pm - 7pm<br>\$350* - 20 hrs    | May 20 to June 24         |
| 5pm – 7:15pm<br>\$315* – 18 hrs | April 11 to May 13        |
| BBB<br>(from B1.1)              | January 18 to February 17 |
|                                 | March 1st to 31           |
| Tuesdays & Thursdays            | April 12 to May 12        |
| 5pm - 7pm<br>\$350* - 20 hrs    | May 24 to June 23         |
| BBB 2000                        |                           |

| Tuesdays & Thursdays<br>5pm - 7pm<br>\$350* - 20 hrs | March 1st to 31           |
|------------------------------------------------------|---------------------------|
|                                                      | April 12 to May 12        |
|                                                      | May 24 to June 23         |
| ORAL C<br>(from B1.6)                                | January 21 to February 18 |
|                                                      | March 4 to April 1st      |
| Fridays<br>9am - 12pm<br>\$262.50* - 15 hrs          | April 22 to May 20        |
|                                                      | May 27 to June 24         |