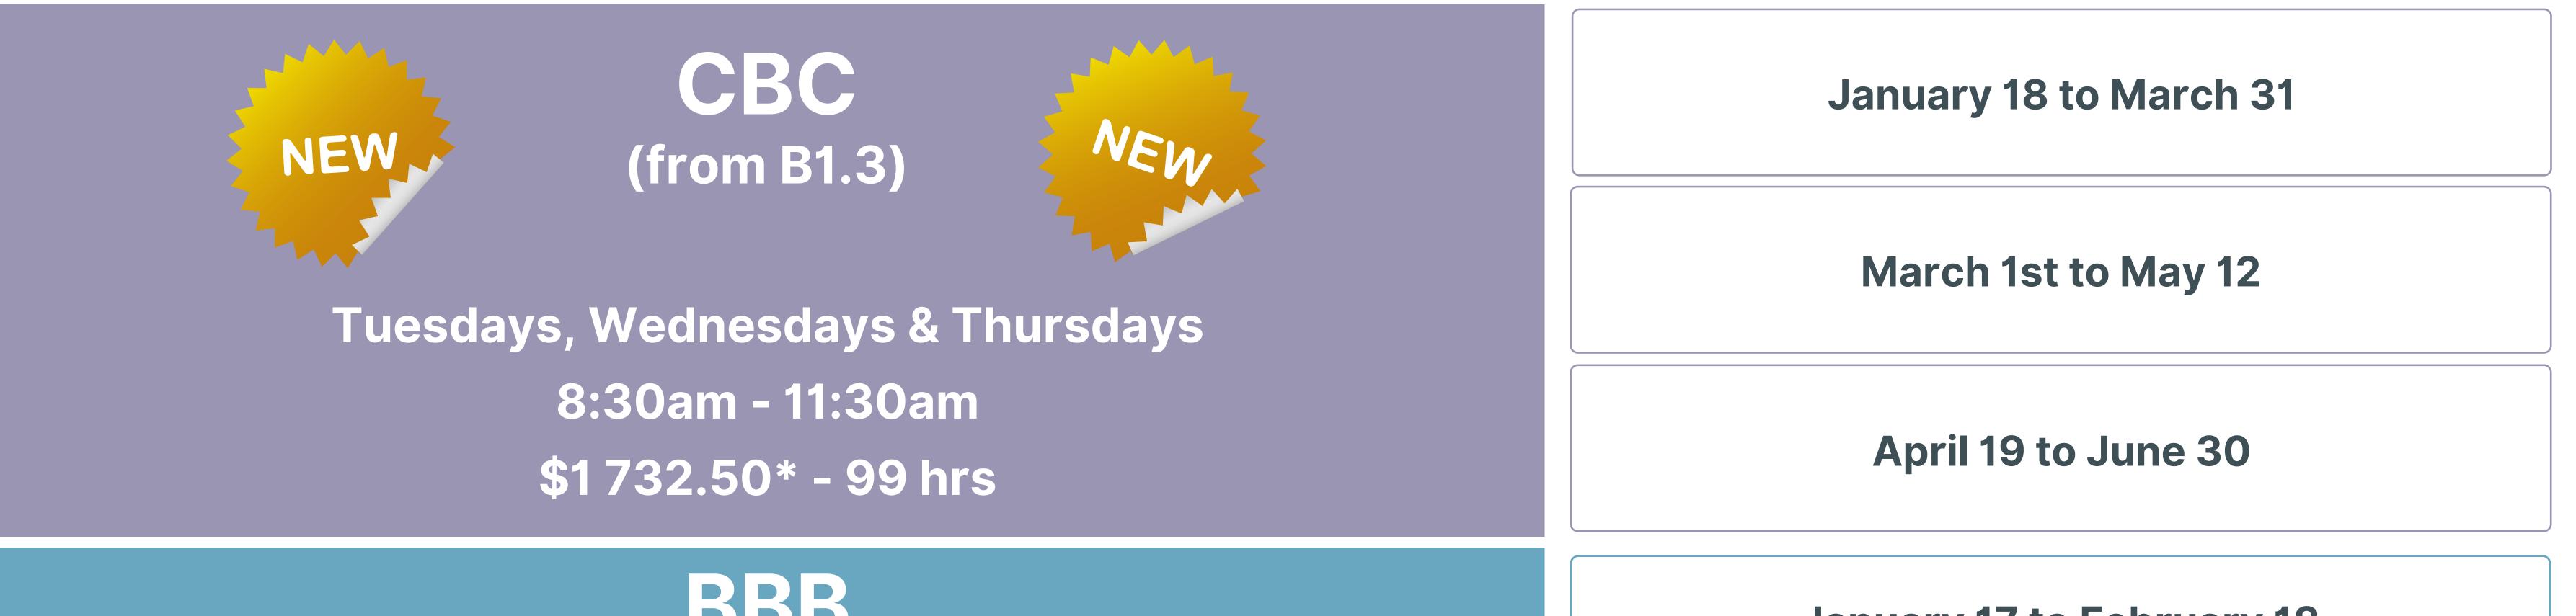

## January - June 2022 SLE Preparation

We are closed February 21, April 15, 18 & May 23, 2022.

| (from B1.1)                     | January 17 to February 18 |
|---------------------------------|---------------------------|
| Mondays & Fridays               | February 28 to April 1st  |
| 5pm - 7pm<br>\$350* - 20 hrs    | May 20 to June 24         |
| 5pm – 7:15pm<br>\$315* – 18 hrs | April 11 to May 13        |
| BBB<br>(from B1.1)              | January 18 to February 17 |
|                                 | March 1st to 31           |
| Tuesdays & Thursdays            | April 12 to May 12        |
| 5pm - 7pm<br>\$350* - 20 hrs    | May 24 to June 23         |
| BBB 2000                        |                           |

| Tuesdays & Thursdays<br>5pm - 7pm<br>\$350* - 20 hrs | March 1st to 31           |
|------------------------------------------------------|---------------------------|
|                                                      | April 12 to May 12        |
|                                                      | May 24 to June 23         |
| ORAL C<br>(from B1.6)                                | January 21 to February 18 |
|                                                      | March 4 to April 1st      |
| Fridays<br>9am - 12pm<br>\$262.50* - 15 hrs          | April 22 to May 20        |
|                                                      | May 27 to June 24         |

\*In addition for new students: \$45 yearly registration fee / learning material **not included** (Curbside pickup: FREE / Shipping: \$25). AF Ottawa reserves the right not to open any course due to insufficient enrollment.